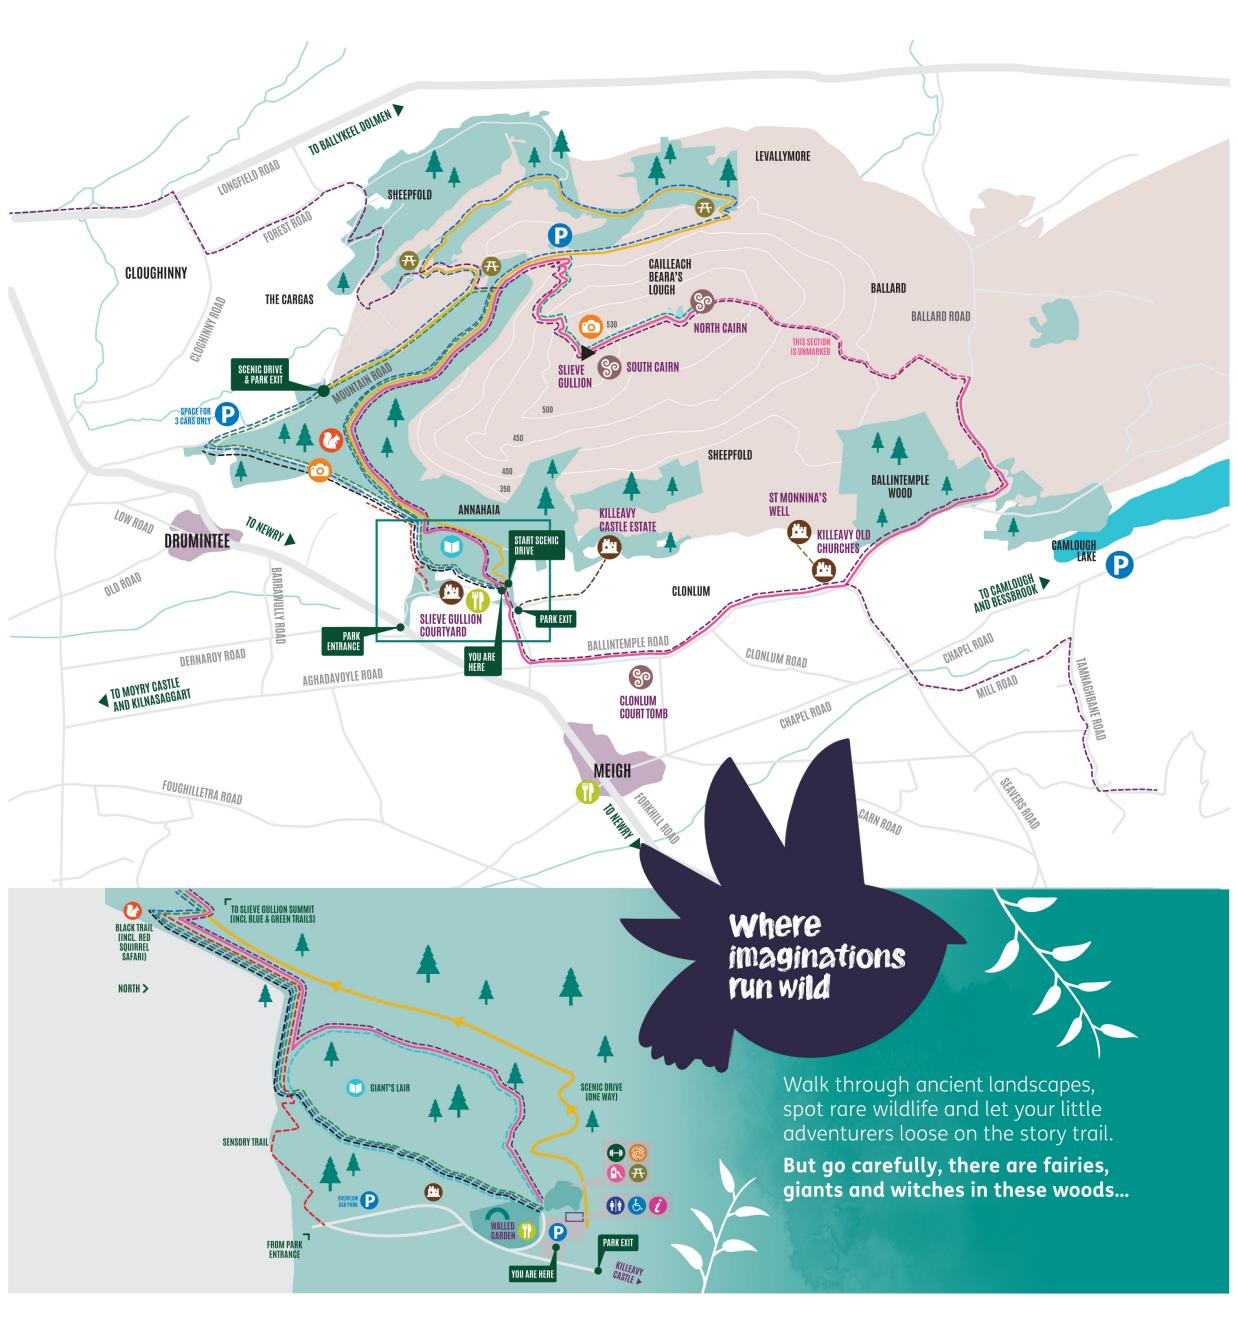

## TAKE A SCREENSHOT OF THE MAP FOR EASY NAVIGATION AT THE PARK

www.visitmournemountains.co.uk/slievegullion

# Páirc Foraoise Shliabh gCuillinn

Toilets

Parking

Bisabled Access/Parking

Picnic tables are available within the Adventure Playpark. Please note, no BBQs allowed.

Viewpoint

Adventure Playpark

Maze

External Performance Space

#### FOREST PARK

Historic Building

Outdoor Gym

(1.6km/ 1 Mile)

Red Squirrel Safari

(1 km/0.6 miles)

Scenic Forest Drive

(0.65 km/0.4 miles)

(1 km/0.6 miles)

Access to Killeavy Castle

Access to St Moninna's Well

(10 km/6.2 miles)

Giant's Lair

Ancient Monument

Do drive and park with caution as there may be small children, fairies and trolls about.

Dogs are not allowed in the Adventure Playpark and must be 'under control' at all times in the rest of the Forest Park. Dog fouling is strictly prohibited.

This is an area of natural terrain so appropriate outdoor clothing and footwear are recommended. The Playpark and The Giant's Lair are steep in places but are accessible by wheelchair users and children's buggies.

#### **MOUNTAIN TRAILS**

Slieve Gullion Trail
Circular and strenuous (15.3 km/9.5 miles)
This trail is for experienced walkers
looking for a challenge, you will need
a map to navigate it.

Summit Trail
 Linear and strenuous (4.7km/2.9 miles)
 Starts and finishes at Mountain Carpark (access via Scenic Drive)

Blue Trail
Circular and moderate (12.9 km/8 miles)

-- Green Trail

Circular and moderate (8 km/5 miles)
 Ring of Gullion Way
 This is a two-day walking route which passes through Slieve Gullion Forest Park.
 Circular and strenuous in parts

(Total distance 58 km/36 miles)

### FAMILY FRIENDLY TRAILS

Giant's Lair Trail
(Hawthorn Hill Nature Reserve)
Circular and easy

Sensory Trail
Linear and easy
(1.8km/1.1 miles)

(1.6 km/1 mile)

Black Trail

 (inc. Red Squirrel Safari)
 Linear and easy
 (4.8 km/3 miles)